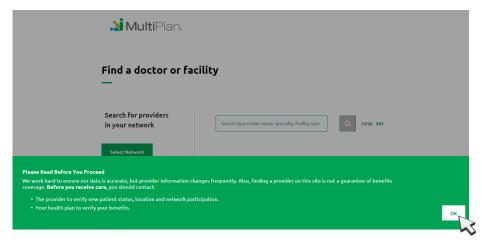

## Find a Provider in Four Easy Steps

To find providers participating in MultiPlan's networks, visit multiplan.com and click on "Find a Provider." Before beginning your search, you must acknowledge that you have read the notice at the bottom of the screen.

#### 4. Receive your search results and refine as desired.

Before your search results are presented, you will need to acknowledge reading another notice. After you click OK, a list of providers matching the criteria you entered will be presented. To narrow your results, you can apply filters including gender, languages spoken, hospital affiliation,

whether the provider is accepting new patients, and wait time for appointments. A Printer Friendly icon is available for easy viewing of your search results on a printed page. You may print the listed providers or the details for a specific provider. Simply click on the Printer Friendly icon, send the results to your printer, and then close the window.