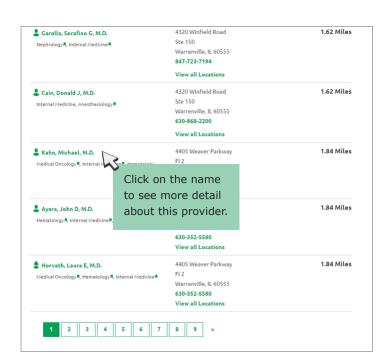

#### 4. Receive your search results and refine as desired.

Before your search results are presented, you will need to acknowledge reading another notice. After you click OK, a list of providers matching the criteria you entered will be presented. To narrow your results, you can apply filters including gender, languages spoken, hospital affiliation,

whether the provider is accepting new patients, and wait time for appointments. A Printer Friendly icon is available for easy viewing of your search results on a printed page. You may print the listed providers or the details for a specific provider. Simply click on the Printer Friendly icon, send the results to your printer, and then close the window.