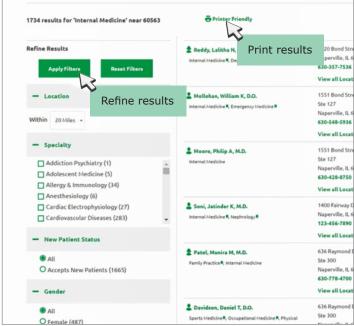

#### 4. Receive your search results and refine as desired.

Before your search results are presented, you will need to acknowledge reading another notice. After you click OK, a list of providers matching the criteria you entered will be presented. To narrow your results, you can apply filters including gender, languages spoken, hospital affiliation,

whether the provider is accepting new patients, and wait time for appointments. A Printer Friendly icon is available for easy viewing of your search results on a printed page. You may print the listed providers or the details for a specific provider. Simply click on the Printer Friendly icon, send the results to your printer, and then close the window.