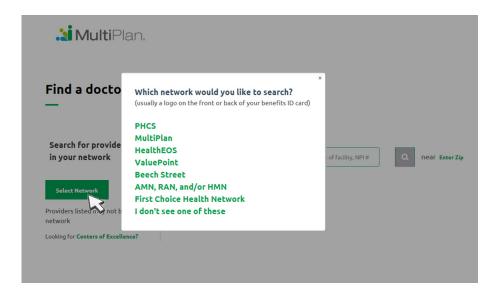

### To begin your search, follow these four steps.

Step 1. Choose a network. This information can be found on your health plan's ID card; the on-screen selection uses the same wording as the network logos on the cards. Select the network name, and based on your selection you may be prompted to answer additional questions, like whether the logo includes additional wording or whether it is located on the front or back of the ID card. Once you've made your selection, follow the prompts on the next few screens.