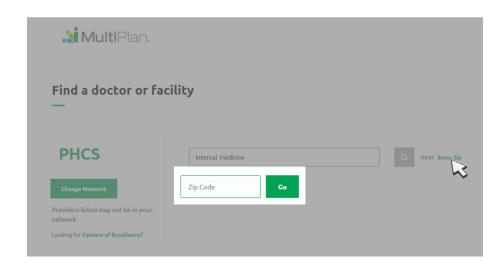

### **Finding a Doctor or Facility**

**Step 3. Set your location and begin your search.** If your settings allow your browser to detect your location, you can begin the search by clicking on the magnifying glass. However, if your settings don't allow the browser to detect your location, you will need to enter the zip code of the area you want to search. By default, the search pulls results within 20 miles of the zip code you enter.