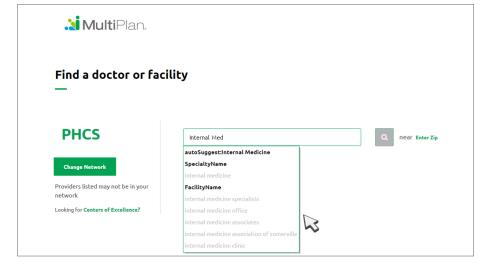

# Step 2. Use the text box to specify what you are searching

for. Enter a practitioner specialty, practitioner name, facility name, type of facility or NPI number. As you begin to type your selection, you may be prompted with suggestions. Please note that you cannot leave the text box empty.